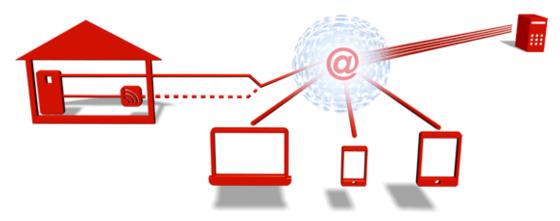

#### How it works:

Thermia Online is connected to your heat pump through the internet. If you already have an internet connection, your Thermia dealer can connect the heat pump directly. This means that there are no additional ongoing costs for the data traffic. If you do not already have an internet connection (e.g. in a summer cottage), we recommend acquiring an external 3G/4G modem from your local provider.

As all data sent from the heat pump is stored on an external server, you can access Online at any time – log in from any smartphone, computer or tablet, no matter where you are in the world.

Download the app for Thermia Online from the App Store (iPhone) or from Google Play (Android). The system works on all heat pump models in Thermia's current domestic range, as well as Thermia Solid.