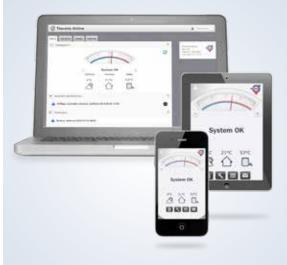

# Thermia Online

# Control your heat pump remotely no matter where you are

With the Thermia Online accessory, you can control and monitor your heat pump from any smartphone, computer or tablet, wherever you are in the world. For example, you can lower the temperature when you are on holiday, and increase it for when you come back. If you come home earlier than expected; no problem – using Online, you can easily ensure that your house is warm and comfortable whenever you need it to be.

At any time of day, you can use Online to check that your heating system is working properly and what temperature your home is at. If anything unexpected comes up and needs to be fixed, you – or your installation engineer, where agreed – will immediately receive this information via Online. You can also control and monitor several locations if you need to; for example, if you have a holiday cottage with a heat pump or have relatives who need assistance.

Thermia Online connects the heat pump to your existing home broadband. If there is no internet connection available, it is possible to connect using a mobile 3G/4G modem (provided by your local mobile service provider). The Online app is available for both Android and iPhone.